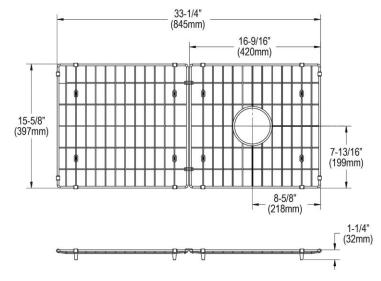

## **PRODUCT SPECIFICATIONS**

Elkay Stainless Steel 33-1/4" x 15" x 1-3/8" Bottom Grid. Overall dimensions are 32-15/16" x 14-7/8" x 1-1/4".

Made of Stainless Steel

| Material:          | Stainless Steel              |
|--------------------|------------------------------|
| Dimensions:        | 32-15/16" x 14-7/8" x 1-1/4" |
| Fits Bowl Size(s): | 34.39" x 16.19"              |