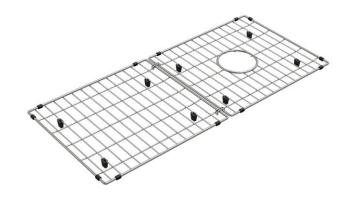

## **PRODUCT SPECIFICATIONS**

Elkay Stainless Steel 33-1/4" x 15" x 1-3/8" Bottom Grid. Overall dimensions are 32-15/16" x 14-7/8" x 1-1/4".

Made of Stainless Steel

## Bottom grids are:

- Custom designed to protect and cover the bottom of your sink
- Properly positioned opening for convenient access to drain or disposer.
- Built from solid stainless steel to resist corrosion and provide years of service.

| Material:          | Stainless Steel              |
|--------------------|------------------------------|
| Dimensions:        | 32-15/16" x 14-7/8" x 1-1/4" |
| Fits Bowl Size(s): | 34.39" x 16.19"              |